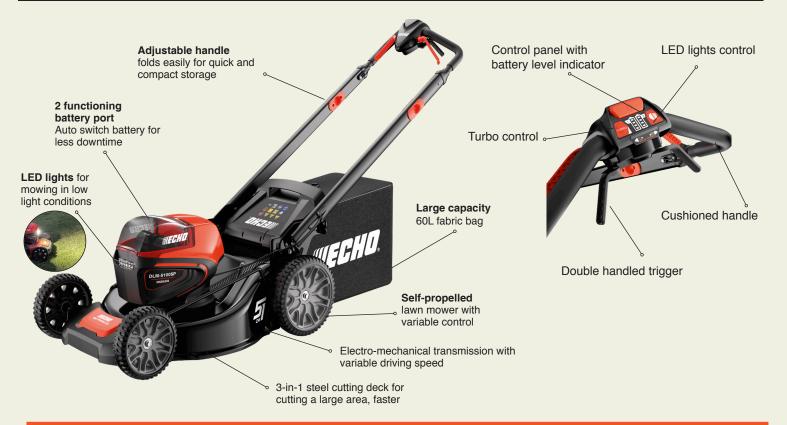

## **USER FRIENDLY FEATURES**

- 3-in-1 self-propelled lawn mower: mowing, mulching and collection function
- Possibility to tackle taller grass due to side discharge
- Powerful brushless motor which provides gas-like performance
- Spring preloaded, central height adjustment with 7 positions
- Automatic speed control and boost override function
- Electro-mechanical transmission with variable driving speed
- Dual functioning battery port: auto switch battery for less downtime
- Larger rear wheels for better control and better maneuverability on difficult terrain
- Vertical storage function
- LED lights for mowing in low light conditions
- Front plastic bumper
- Large capacity 60L fabric bag
- Higher voltage for difficult conditions
- Control panel with battery level indicator
- Cushioned handle for user comfort
- Symmetric handle design for better flexibility in tight spots
- Rigid quick adjustable handle bar
- Removable safety key